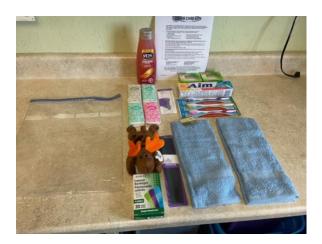

## Crisis Care Kits

- Gather NEW items in quantities listed below. Assemble Crisis Care Kits (CCKs) and seal the Ziploc bags. Include only those items listed below. *Deviating from this list can cause an entire shipment to be rejected in customs.* Set the CCKs in groups of six (6) to determine the number of banana boxes needed.
- 2. Pack contents below into a clear 2-gallon OR 2.5-gallon plastic Ziploc bag and seal:
  - 1 medium-size bottle of shampoo (12-18 oz.), please tape flip-tops closed
  - 2 bars of soap (bath-size or larger)
  - 1 medium toothpaste (4.0-6.4 oz.)
  - 3 toothbrushes (in original packaging)
  - 1 box of Band-Aids (30 or more)
  - 1 fingernail clipper
  - 1 sturdy hair comb
  - 2 hand towels
  - 4 pocket-size packages of facial tissue
  - 1 Beanie Baby-size stuffed toy
- 3. Obtain the banana boxes from your local grocery store. Please ship CCKs solely in banana boxes, as they provide uniformity, eliminating wasted space in shipping.
- 4. Cut the heavy brown paper (usually found in the banana box) in half and place inside the bottom of the box. Tape the other half over the hole in the lid. (Plain cardboard may be used in the same way if your banana boxes are missing the paper.)
- 5. Fill each box with six (6) CCKs—no more, no less.
- 6. **Do not insert money or literature** (including anything with the church's name on it, notes, etc.) in the CCKs or banana boxes.
- 7. Using strong packing tape, cover all holes in the top and the bottom of the box. Then tape the box securely shut. Please leave box handles open; this makes it easier to load and unload.
- 8. When addressing the box, please put the name and address of the church (or individual donor) on the box in the "From" section and the address of the warehouse in the "To" section.
- 9. **Do not wrap banana boxes** in brown paper or contact paper or put filled banana boxes inside another box.
- 10. Send the boxes to the following (depending on method of shipping or originating location):