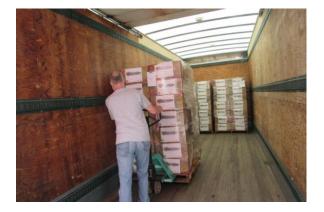

## Crisis Care Kits

- Gather NEW items in quantities listed below. Assemble Crisis Care Kits (CCKs) and seal the Ziploc bags. Include only those items listed below. *Deviating from this list can cause an entire shipment to be rejected in customs.* Set the CCKs in groups of six (6) to determine the number of banana boxes needed.
- 2. Pack contents below into a clear 2-gallon OR 2.5-gallon plastic Ziploc bag and seal:
  - 1 medium-size bottle of shampoo (12-18 oz.), please tape flip-tops closed
  - 2 bars of soap (bath-size or larger)
  - 1 medium toothpaste (4.0-6.4 oz.)
  - 3 toothbrushes (in original packaging)
  - 1 box of Band-Aids (30 or more)
  - 1 fingernail clipper
  - 1 sturdy hair comb
  - 2 hand towels
  - 4 pocket-size packages of facial tissue
  - 1 Beanie Baby-size stuffed toy
- 3. Obtain the banana boxes from your local grocery store. Please ship CCKs solely in banana boxes, as they provide uniformity, eliminating wasted space in shipping.
- 4. Cut the heavy brown paper (usually found in the banana box) in half and place inside the bottom of the box. Tape the other half over the hole in the lid. (Plain cardboard may be used in the same way if your banana boxes are missing the paper.)
- 5. Fill each box with six (6) CCKs—no more, no less.
- 6. **Do not insert money or literature** (including anything with the church's name on it, notes, etc.) in the CCKs or banana boxes.
- 7. Using strong packing tape, cover all holes in the top and the bottom of the box. Then tape the box securely shut. Please leave box handles open; this makes it easier to load and unload.
- 8. When addressing the box, please put the name and address of the church (or individual donor) on the box in the "From" section and the address of the warehouse in the "To" section.
- 9. **Do not wrap banana boxes** in brown paper or contact paper or put filled banana boxes inside another box.
- 10. Send the boxes to the following (depending on method of shipping or originating location):