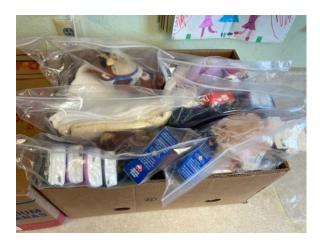

## Crisis Care Kits

- Gather NEW items in quantities listed below. Assemble Crisis Care Kits (CCKs) and seal the Ziploc bags. Include only those items listed below. *Deviating from this list can cause an entire shipment to be rejected in customs.* Set the CCKs in groups of six (6) to determine the number of banana boxes needed.
- 2. Pack contents below into a clear 2-gallon OR 2.5-gallon plastic Ziploc bag and seal:
  - 1 medium-size bottle of shampoo (12-18 oz.), please tape flip-tops closed
  - 2 bars of soap (bath-size or larger)
  - 1 medium toothpaste (4.0-6.4 oz.)
  - 3 toothbrushes (in original packaging)
  - 1 box of Band-Aids (30 or more)
  - 1 fingernail clipper
  - 1 sturdy hair comb
  - 2 hand towels
  - 4 pocket-size packages of facial tissue
  - 1 Beanie Baby-size stuffed toy
- 3. Obtain the banana boxes from your local grocery store. Please ship CCKs solely in banana boxes, as they provide uniformity, eliminating wasted space in shipping.
- 4. Cut the heavy brown paper (usually found in the banana box) in half and place inside the bottom of the box. Tape the other half over the hole in the lid. (Plain cardboard may be used in the same way if your banana boxes are missing the paper.)
- 5. Fill each box with six (6) CCKs—no more, no less.
- 6. **Do not insert money or literature** (including anything with the church's name on it, notes, etc.) in the CCKs or banana boxes.
- 7. Using strong packing tape, cover all holes in the top and the bottom of the box. Then tape the box securely shut. Please leave box handles open; this makes it easier to load and unload.
- 8. When addressing the box, please put the name and address of the church (or individual donor) on the box in the "From" section and the address of the warehouse in the "To" section.
- 9. **Do not wrap banana boxes** in brown paper or contact paper or put filled banana boxes inside another box.
- 10. Send the boxes to the following (depending on method of shipping or originating location):