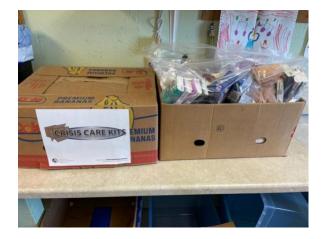

## Crisis Care Kits

- Gather NEW items in quantities listed below. Assemble Crisis Care Kits (CCKs) and seal the Ziploc bags. Include only those items listed below. *Deviating from this list can cause an entire shipment to be rejected in customs.* Set the CCKs in groups of six (6) to determine the number of banana boxes needed.
- 2. Pack contents below into a clear 2-gallon OR 2.5-gallon plastic Ziploc bag and seal:
  - 1 medium-size bottle of shampoo (12-18 oz.), please tape flip-tops closed
  - 2 bars of soap (bath-size or larger)
  - 1 medium toothpaste (4.0-6.4 oz.)
  - 3 toothbrushes (in original packaging)
  - 1 box of Band-Aids (30 or more)
  - 1 fingernail clipper
  - 1 sturdy hair comb
  - 2 hand towels
  - 4 pocket-size packages of facial tissue
  - 1 Beanie Baby-size stuffed toy
- 3. Obtain the banana boxes from your local grocery store. Please ship CCKs solely in banana boxes, as they provide uniformity, eliminating wasted space in shipping.
- 4. Cut the heavy brown paper (usually found in the banana box) in half and place inside the bottom of the box. Tape the other half over the hole in the lid. (Plain cardboard may be used in the same way if your banana boxes are missing the paper.)
- 5. Fill each box with six (6) CCKs—no more, no less.
- 6. **Do not insert money or literature** (including anything with the church's name on it, notes, etc.) in the CCKs or banana boxes.
- 7. Using strong packing tape, cover all holes in the top and the bottom of the box. Then tape the box securely shut. Please leave box handles open; this makes it easier to load and unload.
- 8. When addressing the box, please put the name and address of the church (or individual donor) on the box in the "From" section and the address of the warehouse in the "To" section.
- 9. **Do not wrap banana boxes** in brown paper or contact paper or put filled banana boxes inside another box.
- 10. Send the boxes to the following (depending on method of shipping or originating location):